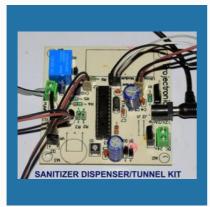

### **OTHER PRODUCTS:**

Over And Uner Voltage Relay

Automatic Hand Sanitizer
Dispenser

IR Remote Based Home Automation

Sanitizer Dispenser KIT

# **OTHER PRODUCTS:**

Sanitizer tunnel KIT

Transformer Protection System Project

Over Current Relay Project