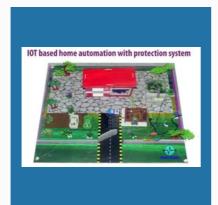

#### **NEW ITEMS**

IOT Home Automation And Protection Model

Alarm System For Deaf And Blind Students

Fully Automatic Fish Feeder With Light And Pump Control For Aquarium (Made In India)

Arduino development board